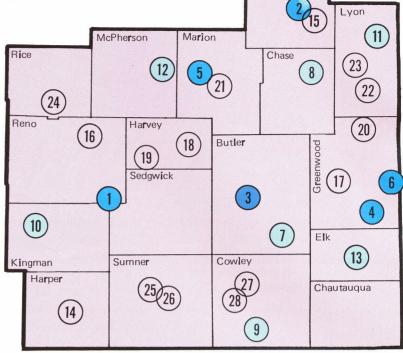

#### **RESERVOIRS**

- CHENEY RESERVOIR (20 W of Wichita) 9,550 acres; white bass, walleye, crappie, channel catfish and striped bass.
- COUNCIL GROVE RESERVOIR (1 N of Council Grove) 3,280 acres; crappie, channel catfish, walleye, largemouth bass, white bass and flathead catfish.
- eL DORADO RESERVOIR (3 E, 2 N of El Dorado) 8,000 acres; new reservoir—started filling Fall 1981. Fish attractors, standing timber, and other structure to produce expected good fishing in years to come; black bass, walleye, crappie, channel catfish, white bass and flathead catfish.
- FALL RIVER RESERVOIR (25 SE of Eureka off K-96) 2,500 acres; white bass, channel catfish, flathead catfish, crappie and largemouth bass.
- MARION RESERVOIR (4 NW of Marion off US 56) 6,160 acres; walleye, white bass, channel catfish, crappie and wipers.
- TORONTO RESERVOIR (15 SW of Yates Center off US 54 and K-105) 2,800 acres; white bass, channel catfish, flathead catfish and crappie.

#### STATE FISHING LAKES

- BUTLER STATE LAKE (3 W, 1 N of Latham) 124 acres; largemouth bass, channel catfish, bullhead, redear sunfish, bluegill, walleye, crappie, bullhead and sunfish.
- 8 CHASE STATE LAKE (2½ W of Cottonwood Falls) 109 acres; largemouth bass, channel catfish, walleye, crappie, spotted bass, bluegill, sunfish, white bass, bullhead, carp and flathead catfish.
- 9 COWLEY STATE LAKE (13 E of Arkansas City on US 156) 84 acres; channel catfish, crappie, bluegill, walleye, largemouth bass, spotted bass, sunfish, bullhead, carp and blue catfish.
- KINGMAN STATE LAKE (7 W of Kingman) 144 acres; largemouth bass, channel catfish, bluegill, walleye, northern pike, carp, crappie, blue catfish, bullhead and sunfish.
- LYON STATE LAKE (5 W, 1 N of Reading) 135 acres; channel catfish, largemouth bass, bluegill, walleye, spotted bass, blue catfish, crappie, bullhead and sunfish.

Morris

OKLAHOMA

- McPHERSON STATE LAKE 6 N, 21/2 W of Canton) 46 acres; largemouth bass, crappie, channel catfish, bullhead, northern pike, bluegill, sunfish, carp, walleye, blue catfish and spotted bass
- POLK DANIELS STATE LAKE (2 E of Howard) 69 acres.

#### **COMMUNITY LAKES**

- ANTHONY CITY LAKE (1 N. ½ W of Anthony) 156 acres; largemouth bass, channel catfish, crappie, bluegill, sunfish and bullhead.
- COUNCIL GROVE CITY LAKE (3 W, 1 N of Council Grove) 430 acres; largemouth bass, channel catfish, flathead catfish, bullhead, walleye, sunfish, and spotted bass.
- 16 DILLON OUTDOOR EDUCATION CENTER (NE corner of Hutchinson) 3 acres.
- EUREKA CITY LAKE (6 N of Eureka)
  250 acres; largemouth bass, channel catfish, crappie, flathead catfish, sunfish, bluegill and spotted bass.
- (18) HARVEY COUNTY EAST LAKE (7 E of Newton) 254 acres.
- HARVEY COUNTY WEST LAKE (4 N, 3 W of Halstead) 15 acres; largemouth bass, channel catfish, bluegill, bullhead, sunfish, drum, carp and crappie.

- MADISON CITY LAKE 2 S, ½ E of Madison) 114 acres; largemouth bass, channel catfish and bluegill.
- MARION COUNTY LAKE (2 E, 2 S of Marion) 153 acres; largemouth bass, spotted bass, walleye, crappie, drum, channel catfish, bluegill, bullhead, and sunfish.
- OLPE LAKE (½ W, 1 S of Olpe) 90 acres; largemouth bass, channel catfish, bluegill and bullhead.
- PETER PAN PARK & JONES YOUTH RECREATIONAL PARK (In the City of Emporia) 3 acres each.
- STERLING LAKE (S edge of Sterling)
  16 acres; channel catfish, bluegill, bullhead and largemouth bass.
- WELLINGTON CITY LAKE No. 1 (5 W, 1½ S of Wellington) 350 acres; largemouth bass, crappie, channel catfish, bluegill, flathead catfish, sunfish and carp.
- WELLINGTON CITY LAKE No. 2 (NE edge of Wellington) 67 acres.
- WINFIELD CITY LAKE (10 NE of Winfield) 1,200 acres; largemouth bass, crappie, bluegill, walleye, channel catfish, northern pike, spotted bass, bullhead, carp and sunfish.
- WINFIELD ISLAND PARK LAKE (N edge of Winfield) 7 acres.