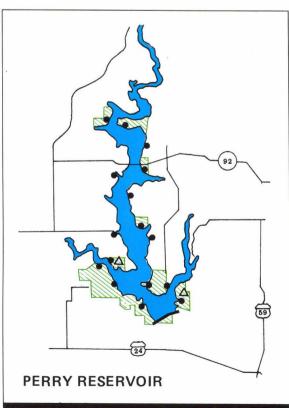

**CLINTON RESERVOIR** (5 W

of Lawrence on K-10) 7,000

acres; largemouth bass, wall-

PERRY RESERVOIR (18 NE of Topeka on US 24) 12,600 acres; channel catfish, walleye, largemouth bass, crappie and white bass.