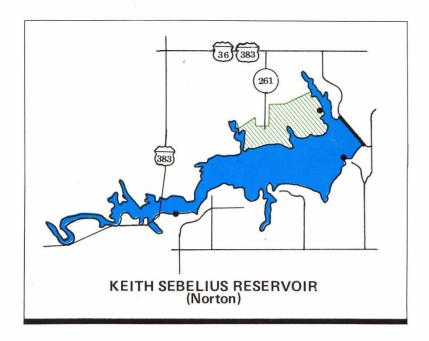

#### RESERVOIRS

- CEDAR BLUFF RESERVOIR (13 S of I-70 on K-147) designed for a surface acreage of 6,869 acres, the present water level is at 1,975 acres; smallmouth bass, largemouth bass, white bass, bluegill, walleye, channel catfish and flathead catfish.
- KEITH SEBELIUS (Norton)
  RESERVOIR (3 SW of Norton off
  US 36) designed for a surface acreage of 2,187 acres, the present water
  level is 750 acres; crappie, bluegill,
  walleye, channel catfish, largemouth
  bass and wipers.
- KIRWIN RESERVOIR (15 SE of Phillipsburg off K-9) designed for a surface acreage of 5,080 acres, the present water level is 1,600 acres; walleye, white bass, channel catfish and crappie.
- WEBSTER RESERVOIR (8 W of Stockton off US 24) designed for a surface acreage of 3,445 acres, the present water level is 1,500 acres; walleye, channel catfish, flathead catfish, largemouth bass, striped bass and crappie.