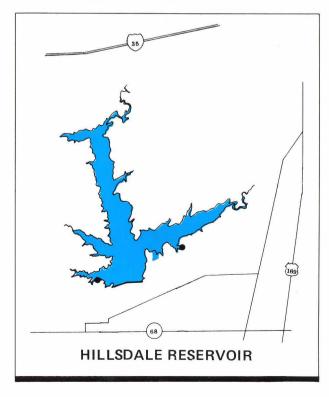

#### **RESERVOIRS**

- BIG HILL RESERVOIR (4½ E of Cherryvale) 1,240 acres; new reservoir—started filling in 1981—public use facilities to be completed in 1982. Expected to be one of Midwest's hottest fishing reservoirs in a few years due to ample timber habitat and outstanding structure; largemouth bass, smallmouth bass, walleye, channel catfish, bluegill, black crappie and flathead catfish.
- ELK CITY RESERVOIR (5 NW of Independence) 4,450 acres; crappie, white bass, largemouth bass, channel catifsh, flathead catfish and carp.
- HILLSDALE RESERVOIR (3 NW of Paola) 4,580 acres; new reservoir started filling Fall 1981—staged filling to be complete by Fall 1984. Expected to become very good fishing area due to ample habitat; largemouth bass, crappie, bluegill, channel catfish, flathead catfish, walleye, northern pike and white bass.
- JOHN REDMOND RESERVOIR (2 N, ½ W of Burlington on US 75) 9,400 acres; channel catfish, flathead catfish, white bass and crappie. Portions of the lake are closed to fishing during fall and winter months to minimize disturbance of waterfowl on the Flint Hills National Wildlife Refuge at the upper end of the lake.
- 5 LA CYGNE RESERVOIR (5 E of La Cygne) 2,600 acres; channel catfish, crappie, walleye, flathead catfish, largemouth bass and striped bass.