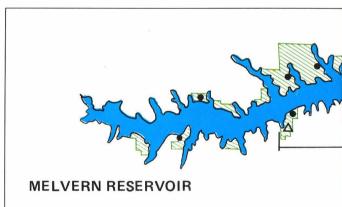

SOUTHEAST REGION 222 W. Main Buldg., Suite C & D Chanute, Kansas 66720 (316) 431-0380

EMPORIA RESEARCH OFFICE 832 East 6th Emporia, Kansas 66801

Kansas Wildlife

eye, northern pike, channel catfish, white bass and crappie. MELVERN RESERVOIR (35 S of Topeka on US 75) 7,000 acres; largemouth bass, crappie, channel catfish,