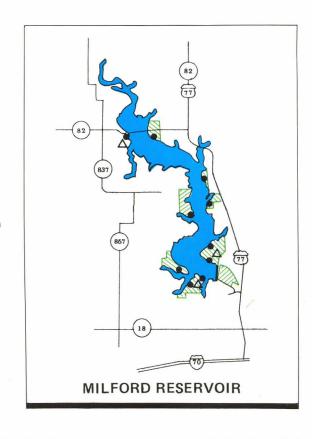

#### RESERVOIRS

- GLEN ELDER (Waconda) RESERVOIR
  (12 W of Beloit on US 24) 12,586 acres;
  striped bass, largemouth bass, white
  bass, crappie, channel catfish, bluegill
  and walleye.
- KANOPOLIS RESERVOIR (33 SW of Salina on K-149 and K-141) 3,550 acres; white bass, crappie, flathead catfish, channel catfish and walleye.
- Of Mankato on US 14) 2,986 acres; walleye, white bass, channel catfish and flathead.
- MILFORD RESERVOIR (5 NW of Junction City on US-77) 16,020 acres; white bass, crappie, striped bass, small-mouth bass, largemouth bass, channel catfish, flathead catfish and walleye.
- wilson reservoir (8 N on K-232 from Wilson Exit on I-70) 9,000 acres; crappie, white bass, walleye, largemouth bass, bluegill channel catfish and striped bass.