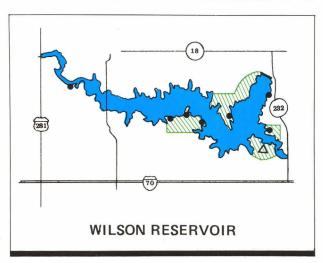

#### RESERVOIRS

- GLEN ELDER (Waconda) RESERVOIR
  (12 W of Beloit on US 24) 12,586 acres;
  striped bass, largemouth bass, white
  bass, crappie, channel catfish, bluegill
  and walleye.
- KANOPOLIS RESERVOIR (33 SW of Salina on K-149 and K-141) 3,550 acres; white bass, crappie, flathead catfish, channel catfish and walleye.
- Of Mankato on US 14) 2,986 acres; walleye, white bass, channel catfish and flathead.
- MILFORD RESERVOIR (5 NW of Junction City on US-77) 16,020 acres; white bass, crappie, striped bass, small-mouth bass, largemouth bass, channel catfish, flathead catfish and walleye.
- wilson reservoir (8 N on K-232 from Wilson Exit on I-70) 9,000 acres; crappie, white bass, walleye, largemouth bass, bluegill channel catfish and striped bass.