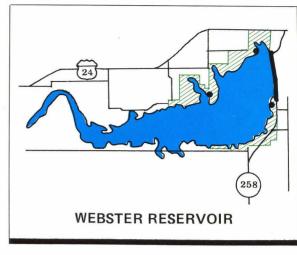

#### RESERVOIRS

- CEDAR BLUFF RESERVOIR (13 S of I-70 on K-147) designed for a surface acreage of 6,869 acres, the present water level is at 1,975 acres; smallmouth bass, largemouth bass, white bass, bluegill, walleye, channel catfish and flathead catfish.
- KEITH SEBELIUS (Norton)
  RESERVOIR (3 SW of Norton off
  US 36) designed for a surface acreage of 2,187 acres, the present water
  level is 750 acres; crappie, bluegill,
  walleye, channel catfish, largemouth
  bass and wipers.
- KIRWIN RESERVOIR (15 SE of Phillipsburg off K-9) designed for a surface acreage of 5,080 acres, the present water level is 1,600 acres; walleye, white bass, channel catfish and crappie.
- WEBSTER RESERVOIR (8 W of Stockton off US 24) designed for a surface acreage of 3,445 acres, the present water level is 1,500 acres; walleye, channel catfish, flathead catfish, largemouth bass, striped bass and crappie.