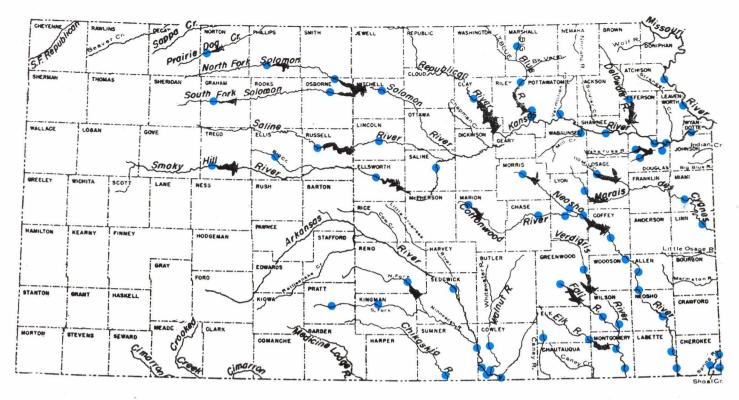

## **River Access**

Most access points shown on this map are at low water dams in or near towns and cities, or on public game management areas and refuges. Private access to rivers and streams should always be obtained by asking permission of the landowners.