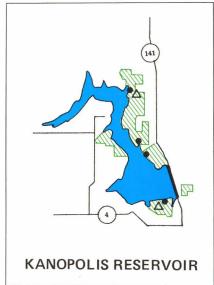

#### RESERVOIRS

- GLEN ELDER (Waconda) RESERVOIR
  (12 W of Beloit on US 24) 12,586 acres;
  striped bass, largemouth bass, white
  bass, crappie, channel catfish, bluegill
  and walleye.
- KANOPOLIS RESERVOIR (33 SW of Salina on K-149 and K-141) 3,550 acres; white bass, crappie, flathead catfish, channel catfish and walleye.
- Of Mankato on US 14) 2,986 acres; walleye, white bass, channel catfish and flathead.
- MILFORD RESERVOIR (5 NW of Junction City on US-77) 16,020 acres; white bass, crappie, striped bass, small-mouth bass, largemouth bass, channel catfish, flathead catfish and walleye.
- wilson reservoir (8 N on K-232 from Wilson Exit on I-70) 9,000 acres; crappie, white bass, walleye, largemouth bass, bluegill channel catfish and striped bass.