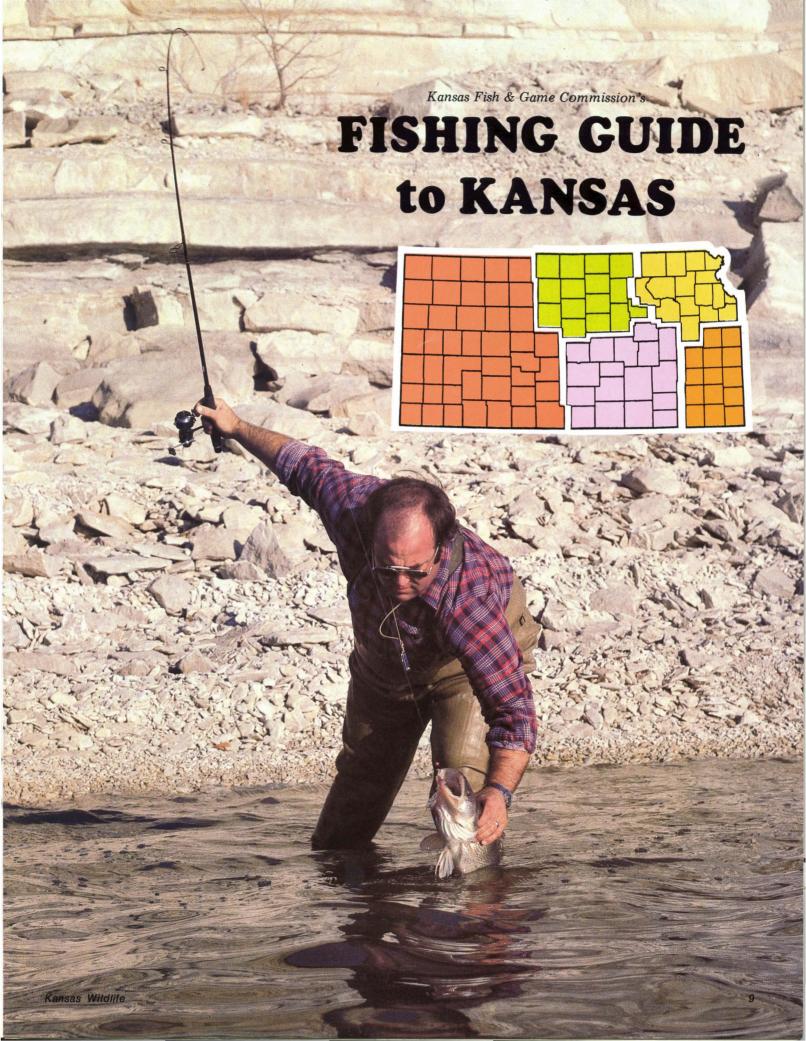

Public impoundments covered in this guide are of three main types: (1) large reservoirs, built and operated by either the U.S. Corps of Engineers or Bureau of Reclamation (except for LaCygne which is a cooling lake for an electric generation plant); (2) state fishing lakes, fully owned and operated by the Fish and Game Commission; and (3) community lakes, owned and operated by local units of government. Fish and Game manages sport fish in all these waters and all state fishing laws apply to them.

Fish and Game offices throughout Kansas can provide more specific information on angling techniques, local conditions, fishing and boating regulations, and other matters. Many of the public lakes have their own detailed maps such as the Corps of Engineers or Bureau of Reclamation provide on the