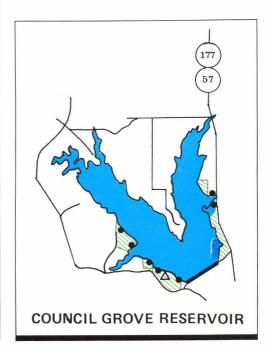

#### **RESERVOIRS**

- CHENEY RESERVOIR (20 W of Wichita) 9,550 acres; white bass, walleye, crappie, channel catfish and striped bass.
- COUNCIL GROVE RESERVOIR (1 N of Council Grove) 3,280 acres; crappie, channel catfish, walleye, largemouth bass, white bass and flathead catfish.
- eL DORADO RESERVOIR (3 E, 2 N of El Dorado) 8,000 acres; new reservoir—started filling Fall 1981. Fish attractors, standing timber, and other structure to produce expected good fishing in years to come; black bass, walleye, crappie, channel catfish, white bass and flathead catfish.
- FALL RIVER RESERVOIR (25 SE of Eureka off K-96) 2,500 acres; white bass, channel catfish, flathead catfish, crappie and largemouth bass.
- MARION RESERVOIR (4 NW of Marion off US 56) 6,160 acres; walleye, white bass, channel catfish, crappie and wipers.
- TORONTO RESERVOIR (15 SW of Yates Center off US 54 and K-105) 2,800 acres; white bass, channel catfish, flathead catfish and crappie.