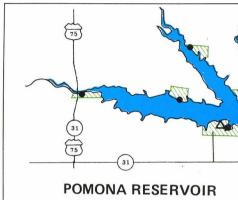

flathead catfish and northern pike.

- POMONA RESERVOIR (25 S of Topeka on US 75) 4,000 acres; crappie, white bass, largemouth bass, walleye, flathead and channel catfish.
- TUTTLE CREEK RESERVOIR (Dam is 6 N of Manhattan on K-13) 15,800 acres; crappie, channel catfish, flathead catfish, white bass, walleye and trout seasonally in the dam drainage system.