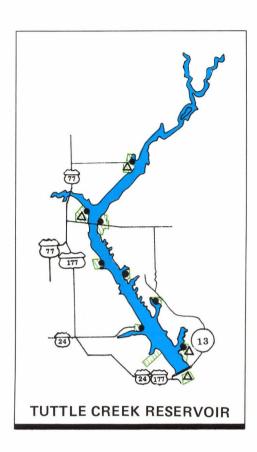

flathead catfish and northern pike.

- POMONA RESERVOIR (25 S of Topeka on US 75) 4,000 acres; crappie, white bass, largemouth bass, walleye, flathead and channel catfish.
- TUTTLE CREEK RESERVOIR (Dam is 6 N of Manhattan on K-13) 15,800 acres; crappie, channel catfish, flathead catfish, white bass, walleye and trout seasonally in the dam drainage system.