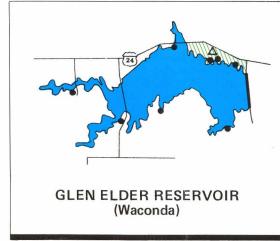

#### RESERVOIRS

- GLEN ELDER (Waconda) RESERVOIR
  (12 W of Beloit on US 24) 12,586 acres;
  striped bass, largemouth bass, white
  bass, crappie, channel catfish, bluegill
  and walleye.
- KANOPOLIS RESERVOIR (33 SW of Salina on K-149 and K-141) 3,550 acres; white bass, crappie, flathead catfish, channel catfish and walleye.
- Of Mankato on US 14) 2,986 acres; walleye, white bass, channel catfish and flathead.
- MILFORD RESERVOIR (5 NW of Junction City on US-77) 16,020 acres; white bass, crappie, striped bass, small-mouth bass, largemouth bass, channel catfish, flathead catfish and walleye.
- wilson reservoir (8 N on K-232 from Wilson Exit on I-70) 9,000 acres; crappie, white bass, walleye, largemouth bass, bluegill channel catfish and striped bass.