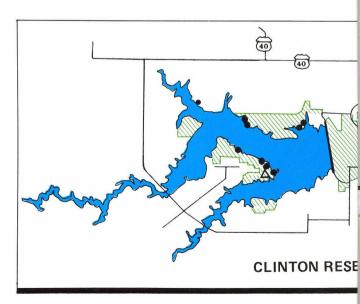

**CLINTON RESERVOIR** (5 W

of Lawrence on K-10) 7,000

acres; largemouth bass, wall-

PERRY RESERVOIR (18 NE of Topeka on US 24) 12,600 acres; channel catfish, walleye, largemouth bass, crappie and white bass.