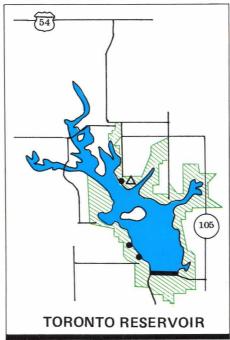

#### **RESERVOIRS**

- CHENEY RESERVOIR (20 W of Wichita) 9,550 acres; white bass, walleye, crappie, channel catfish and striped bass.
- COUNCIL GROVE RESERVOIR (1 N of Council Grove) 3,280 acres; crappie, channel catfish, walleye, largemouth bass, white bass and flathead catfish.
- eL DORADO RESERVOIR (3 E, 2 N of El Dorado) 8,000 acres; new reservoir—started filling Fall 1981. Fish attractors, standing timber, and other structure to produce expected good fishing in years to come; black bass, walleye, crappie, channel catfish, white bass and flathead catfish.
- FALL RIVER RESERVOIR (25 SE of Eureka off K-96) 2,500 acres; white bass, channel catfish, flathead catfish, crappie and largemouth bass.
- MARION RESERVOIR (4 NW of Marion off US 56) 6,160 acres; walleye, white bass, channel catfish, crappie and wipers.
- TORONTO RESERVOIR (15 SW of Yates Center off US 54 and K-105) 2,800 acres; white bass, channel catfish, flathead catfish and crappie.