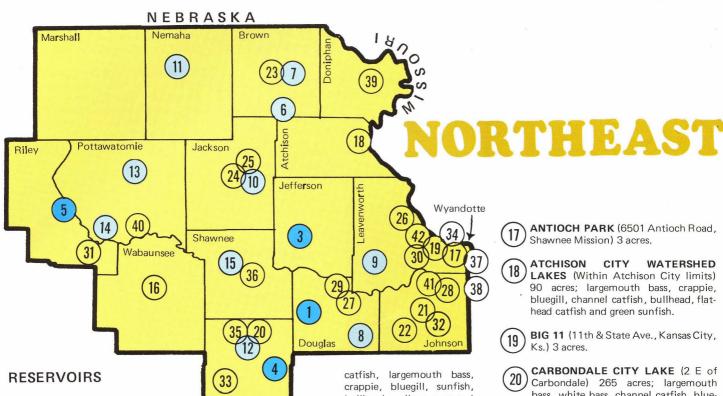

#### STATE FISHING LAKES

- **ATCHISON STATE LAKE (2 N, 2 W)** of Atchison) 66 acres; crappie, bass, channel catfish, bullhead and bluegill.
- BROWN STATE LAKE (8 E. 1 S of Hiawatha) 62 acres; largemouth bass, channel catfish, crappie, bluegill, carp, flathead catfish, sunfish and bullheads.
- **DOUGLAS STATE LAKE (1½ N, 1 E** of Baldwin) 180 acres; largemouth bass, channel catfish, bluegill, sunfish, walleye, bullhead and carp.
- LEAVENWORTH STATE LAKE (3 W, 1 N of Tonganoxie) 175 acres; channel

- bullhead, walleye, carp and
- **NEBO STATE LAKE (7 E,** 1 S of Holton) 38 acres; largemouth bass, channel catfish, bluegill, crappie, bullhead, sunfish and carp.
- NEMAHA STATE LAKE (1 E, 4 S of Seneca) 248 acres; largemouth bass, channel catfish, bullhead, blue catfish, crappie, walleye and sunfish.

Osage

10

- OSAGE STATE LAKE (3 S, 1/2 E of Carbondale) 140 acres; Warmouth bass, largemouth bass, channel catfish, crappie, bluegill, sunfish, walleye, flathead catfish and carp.
- POTTAWATOMIE STATE LAKE No. 1 (5 N of Westmoreland) 24 acres; channel catfish, largemouth bass, bluegill, bullhead, walleye, green sunfish and flathead catfish.
- POTTAWATOMIE STATE LAKE No. 2 (1½ E, 2½ N of Manhattan) 75 acres; crappie, bluegill, warmouth bass, bullhead, walleye. green sunfish, flathead catfish, largemouth bass and channel catfish.
- SHAWNEE STATE LAKE (7 N, 2½ E of Silver Lake) 135 acres; largemouth bass, crappie, channel catfish, bluegill, bullhead, sunfish, green sunfish, walleye, northern pike, carp and flathead catfish.

#### COMMUNITY LAKES

ALMA CITY LAKE (2½ SE of Alma) 80 acres; largemouth bass, channel catfish, bluegill, walleye, green sunfish and bullhead.

- ANTIOCH PARK (6501 Antioch Road,
- WATERSHED LAKES (Within Atchison City limits) 90 acres: largemouth bass, crappie. bluegill, channel catfish, bullhead, flat-
- BIG 11 (11th & State Ave., Kansas City,
- CARBONDALE CITY LAKE (2 E of Carbondale) 265 acres; largemouth bass, white bass, channel catfish, bluegill, bullhead, carp, drum, flathead catfish, green sunfish, sunfish and crappie.
- FRISCO LAKE (Olathe, Ks.) 12 acres.
- GARDNER CITY LAKE (1 N of Gardner) 100 acres; channel catfish, flathead catfish, crappie, bluegill, sunfish, largemouth bass, bullhead and yellow
- HIAWATHA MUNICIPAL LAKE (11/2 23 S of Hiawatha on US 159/73) 7 acres.
- HOLTON CITY (Elkhorn) (W edge of Holton) 4 acres.
- HOLTON CITY (Prairie) (1½ N. 3½ W of Holton) 78 acres; channel catfish, largemouth bass, crappie, bluegill, bullhead and carp.
- LEAVENWORTH (Jerry's) LAKE (Jerry's Park, Leavenworth, Ks.) 34 acre.
- LONE STAR LAKE (4 SW of Lawrence, Ks.) 195 acres.
- LENEXA (Rose's) LAKE (87th & Lackman, Lenexa, Ks.) 2 acres.
- MARY'S LAKE (1/2 E of Haskel & 31st St., Lawrence, Ks.) 3 acres.
- NORTH PARK LAKE (Northwest Bonner Springs City limits) 3 acres.
- OGDEN CITY LAKE (Ogden, Ks.) 24 acres.
- **OLATHE CITY LAKE (2 W of Olathe)** 180 acres; largemouth bass, bluegill, channel catfish, crappie, walleye, white bass, warmouth bass, sunfish and carp.

- OSAGE CITY LAKE (1½ S of Osage City, Ks.) 50 acres; largemouth bass, channel catfish, bullhead, bluegill and crappie.
- PIERSON PARK LAKE (55th & Douglas, Kansas City, Ks.) 13 acres.
- 35 SCRANTON CITY LAKE (1½ S, 1½ E of Scranton) 11 acres.
- 36 SHAWNEE LAKE (3139 SE 29th St.,
- 37 SHAWNEE MISSION PARK LAKE (79th & Renner Rd., Shawnee Mission, Ks.) 135 acres.
- 38 SOUTH LAKE PARK (87th & Valley View, Overland Park, Ks.) 5½ acres.
- 39 TROY 4-H LAKE (½ W of K-7, ¼ S of US 36 at Troy) 5 acres.
- WAMEGO CITY LAKE (Wamego City Park) 5 acres; for kids under 16 and adults over 65 only.
- WATERWORKS LAKE (Sheridan & Curtis Sts., Olathe, Ks.) 6 acres,
- WYANDOTTE COUNTY LAKE (Wyandotte County Park, 3488 West Drive, Kansas City, Ks.) 330 acres; northern pike, walleye, largemouth bass, channel catfish, bluegill, crappie, carp, sunfish, bullhead and drum.

2 . . Park Area

Ken Stiebben

| 4                                | Boat Rental | Boat Ramps | Swimming | Camping | Picnic Areas | Drinking Water | Trailer Park & Pads | Electric Hookups | Dump Station |
|----------------------------------|-------------|------------|----------|---------|--------------|----------------|---------------------|------------------|--------------|
| CLINTON RESERVOIR                | х           | х          | х        | х       | х            | ×              | x                   | х                | х            |
| MELVERN RESERVOIR                | х           | x          | х        | x       | х            | x              | х                   |                  | х            |
| PERRY RESERVOIR                  | x           | x          | x        | x       | x            | x              | x                   | x                | x            |
| POMONA RESERVOIR                 | x           | x          | x        | x       | x            | ×              | x                   |                  | х            |
| TUTTLE CREEK RESERVOIR           | x           | x          | х        | x       | x            | x              | x                   | X                | х            |
| ATCHISON STATE LAKE              |             | х          |          | х       | х            | х              |                     |                  |              |
| BROWN STATE LAKE                 |             | x          |          | x       | х            |                |                     |                  |              |
| DOUGLAS STATE LAKE               | х           | х          |          | x       | х            | . x            |                     |                  |              |
| LEAVENWORTH STATE LAKE           | х           | ×          |          | x       | х            | х              |                     |                  | x            |
| NEBO STATE LAKE                  |             | х          |          | х       | х            |                |                     |                  |              |
| NEMAHA STATE LAKE                |             | х          |          | х       | х            | х              |                     |                  |              |
| OSAGE STATE LAKE                 | х           | х          |          | х       | х            | х              |                     |                  |              |
| POTTAWATOMIE STATE LAKE<br>No. 1 |             | x          |          | x       | x            | x              |                     |                  |              |
| POTTAWATOMIE STATE LAKE<br>No. 2 | x           | x          |          | x       | x            | x              |                     |                  |              |
| SHAWNEE STATE LAKE               |             | х          |          | х       | х            | Х              |                     |                  |              |
| ALMA CITY LAKE                   |             | ×          |          | x       | х            | х              |                     |                  |              |
| ANTIOCH PARK                     |             |            |          |         | х            | х              |                     |                  |              |
| ATCHISON CITY WATERSHED<br>LAKES |             | x          | х        | х       | ×            | x              |                     | x                | x            |
| BIG 11                           |             |            |          |         | X            | х              |                     |                  |              |
| CARBONDALE CITY LAKE             |             | ×          |          | ×       |              |                |                     |                  |              |
| FRISCO LAKE GARDNER CITY LAKE    |             | х          | x        |         | x            | x              |                     |                  |              |
| HIAWATHA MUNICIPAL LAKE          |             | ^          |          | ×       | x            | x              |                     |                  |              |
| HOLTON CITY (Elkhorn)            |             |            |          |         |              |                |                     |                  |              |
| HOLTON CITY (Prairie)            |             | х          |          | х       | х            | х              |                     | х                |              |
| LEAVENWORTH (Jerry's) LAKE       |             |            |          |         | х            |                |                     |                  |              |
| LONE STAR LAKE                   | х           | х          | х        | x       | х            | х              |                     |                  | ×            |
| LENEXA (Rose's) LAKE             |             |            |          |         | х            |                |                     |                  |              |
| MARY'S LAKE                      |             |            |          |         | х            |                |                     |                  |              |
| NORTH PARK LAKE                  |             |            |          |         | x            | x              |                     |                  |              |
| OGDEN CITY LAKE                  |             |            |          |         |              |                |                     |                  |              |
| OLATHE CITY LAKE                 | х           | х          | х        | x       | x            | x              |                     |                  | -            |
| OSAGE CITY LAKE                  |             |            |          |         |              |                |                     |                  |              |
| PIERSON PARK LAKE                |             |            |          |         | x            |                |                     |                  |              |
| SCRANTON CITY LAKE               |             |            |          | х       |              |                |                     |                  |              |
| SHAWNEE LAKE                     | х           | х          | х        | х       | х            | х              | х                   | х                | х            |
| SHAWNEE MISSION PARK<br>LAKE     | х           | х          | x        |         | х            | x              |                     |                  |              |
| SOUTH LAKE PARK                  |             |            |          |         |              |                |                     |                  |              |
| TROY 4-H LAKE                    |             |            |          |         |              |                |                     |                  |              |
| WAMEGO CITY LAKE                 |             |            | -        |         | х            | x              |                     |                  |              |
| WATERWORKS LAKE                  |             |            |          |         | х            |                |                     |                  |              |
| WYANDOTTE COUNTY LAKE            | x           | x          | х        | х       | x            | х              |                     |                  |              |
|                                  |             |            |          |         |              |                |                     |                  |              |

VOIR

# NORTHCENTRAL