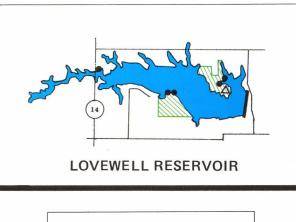

#### RESERVOIRS

- GLEN ELDER (Waconda) RESERVOIR
  (12 W of Beloit on US 24) 12,586 acres;
  striped bass, largemouth bass, white
  bass, crappie, channel catfish, bluegill
  and walleye.
- KANOPOLIS RESERVOIR (33 SW of Salina on K-149 and K-141) 3,550 acres; white bass, crappie, flathead catfish, channel catfish and walleye.
- Of Mankato on US 14) 2,986 acres; walleye, white bass, channel catfish and flathead.
- MILFORD RESERVOIR (5 NW of Junction City on US-77) 16,020 acres; white bass, crappie, striped bass, small-mouth bass, largemouth bass, channel catfish, flathead catfish and walleye.
- wilson reservoir (8 N on K-232 from Wilson Exit on I-70) 9,000 acres; crappie, white bass, walleye, largemouth bass, bluegill channel catfish and striped bass.