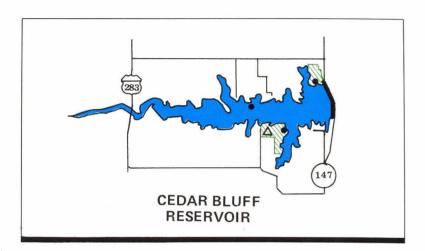

#### RESERVOIRS

- CEDAR BLUFF RESERVOIR (13 S of I-70 on K-147) designed for a surface acreage of 6,869 acres, the present water level is at 1,975 acres; smallmouth bass, largemouth bass, white bass, bluegill, walleye, channel catfish and flathead catfish.
- KEITH SEBELIUS (Norton)
  RESERVOIR (3 SW of Norton off
  US 36) designed for a surface acreage of 2,187 acres, the present water
  level is 750 acres; crappie, bluegill,
  walleye, channel catfish, largemouth
  bass and wipers.
- KIRWIN RESERVOIR (15 SE of Phillipsburg off K-9) designed for a surface acreage of 5,080 acres, the present water level is 1,600 acres; walleye, white bass, channel catfish and crappie.
- WEBSTER RESERVOIR (8 W of Stockton off US 24) designed for a surface acreage of 3,445 acres, the present water level is 1,500 acres; walleye, channel catfish, flathead catfish, largemouth bass, striped bass and crappie.