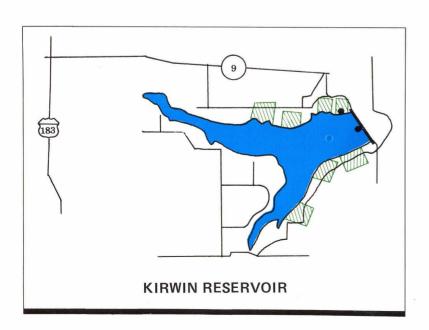

#### RESERVOIRS

- CEDAR BLUFF RESERVOIR (13 S of I-70 on K-147) designed for a surface acreage of 6,869 acres, the present water level is at 1,975 acres; smallmouth bass, largemouth bass, white bass, bluegill, walleye, channel catfish and flathead catfish.
- KEITH SEBELIUS (Norton)
  RESERVOIR (3 SW of Norton off
  US 36) designed for a surface acreage of 2,187 acres, the present water
  level is 750 acres; crappie, bluegill,
  walleye, channel catfish, largemouth
  bass and wipers.
- KIRWIN RESERVOIR (15 SE of Phillipsburg off K-9) designed for a surface acreage of 5,080 acres, the present water level is 1,600 acres; walleye, white bass, channel catfish and crappie.
- WEBSTER RESERVOIR (8 W of Stockton off US 24) designed for a surface acreage of 3,445 acres, the present water level is 1,500 acres; walleye, channel catfish, flathead catfish, largemouth bass, striped bass and crappie.